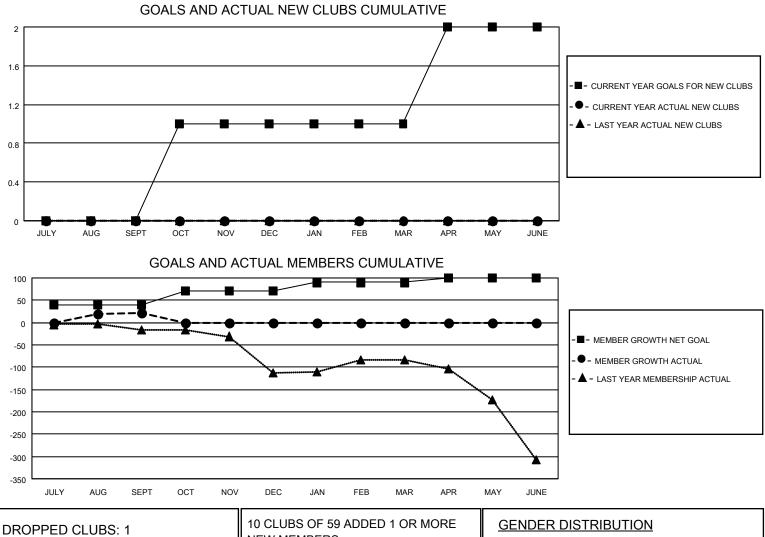

## LOCATION THAILAND

District 310 E

Results as of: 9/30/2020

| Clubs                 |               |           |               | Members               |                        |                         |                                                    |  |
|-----------------------|---------------|-----------|---------------|-----------------------|------------------------|-------------------------|----------------------------------------------------|--|
| RESULTS FOR 2020-2021 |               |           |               | RESULTS FOR 2020-2021 |                        |                         |                                                    |  |
| QUARTER               | NEW CLUB GOAL | NEW CLUBS | DROPPED CLUBS | QUARTER               | BER GROWTH NET<br>GOAL | MEMBER GROWTH<br>ACTUAL | DROPPED<br>MEMBERS ACTUAL<br>(including transfers) |  |
| JULY/AUG/SEPT         | 0             | 0         | 1             | JULY/AUG/SEPT         | 40                     | 39                      | 12                                                 |  |
| OCT/NOV/DEC           | 1             | 0         | 0             | OCT/NOV/DEC           | 30                     | 0                       | 0                                                  |  |
| JAN/FEB/MAR           | 0             | 0         | 0             | JAN/FEB/MAR           | 20                     | 0                       | 0                                                  |  |
| APR/MAY/JUNE          | 1             | 0         | 0             | APR/MAY/JUNE          | 10                     | 0                       | 0                                                  |  |

| DROPPED CLUBS: 1 |    | TO CLOBS OF 39 ADDED T OR MORE | GENDER DISTRIBUTION |              |    |
|------------------|----|--------------------------------|---------------------|--------------|----|
|                  |    | NEW MEMBERS                    | MALE                | 555 (44.83%) |    |
|                  |    |                                | FEMALE              | 683 (55.17%) |    |
| DROPPED MEMBERS  |    |                                |                     |              |    |
| DECEASED         | 0  | CLICK HERE FOR CUMULATIVE      |                     |              | 96 |
| CLUB CANCELLED   | 0  | MEMBERSHIP DATA                |                     |              | 50 |
| OTHER            | 12 |                                |                     |              | 53 |
| TOTAL            | 12 |                                | 5020                |              |    |
|                  |    |                                |                     | _            |    |